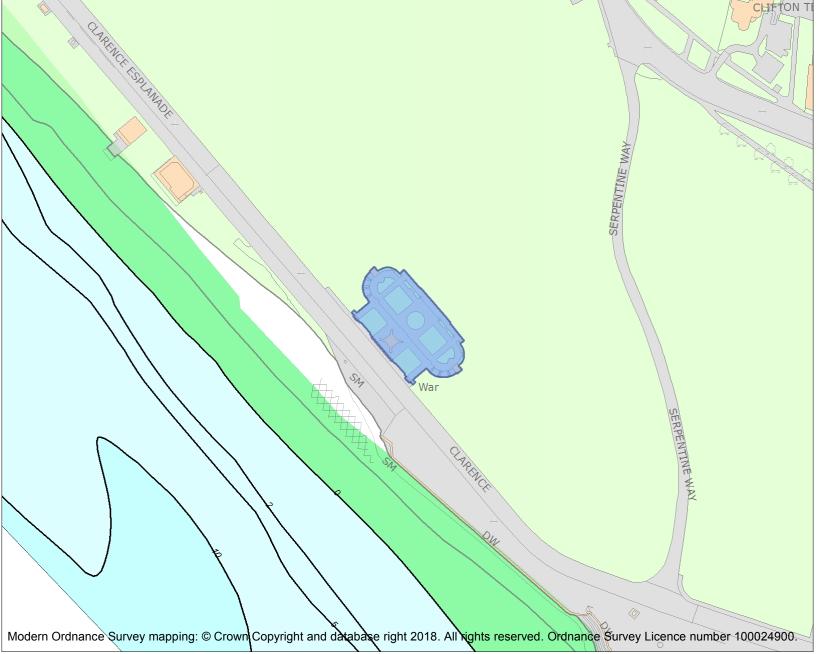

This is an A4 sized map and should be printed full size at A4 with no page scaling set.

Name: Portsmouth Naval War Memorial

Heritage Category:

Listing

List Entry No: 1386975

Grade:

County:

District: City of Portsmouth

This map was delivered electronically and when printed may not be to scale and may be subject to distortions.

List Entry NGR: SZ6385298495

**Map Scale:** 1:2500

Print Date: 27 April 2024

HistoricEngland.org.uk